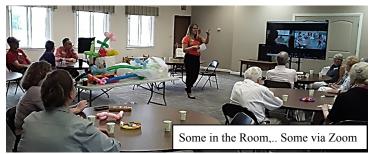

Come Any Way you choose — in person or by Zoom; you'll have an enjoyable, engaging time either way. This social event takes place in the Social Hall of Holy Faith Church, where there's plenty of parking, no steps, and the room is well-ventilated and air-purified.

But our very large TV screen, multiple cameras and microphones throughout the room allow those who join via Zoom to very much participate in the entire event almost as if they were there in person ...