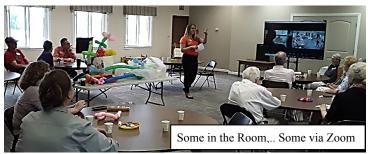

Come Any Way you choose — in person or by Zoom; you'll have an enjoyable, engaging time either way. This social event takes place in the Social Hall of Holy Faith Church, where there's plenty of parking, no steps, and the room is well-ventilated and air-purified.

But our very large TV screen, multiple cameras and microphones throughout the room allow those who join via Zoom to very much participate in the entire event almost as if they were there in person ...